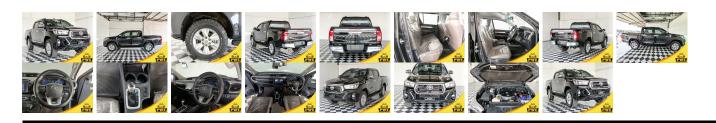

## **Vehicle Information**

| ΤΟΥΟΤΑ                                    |                                    |                                  | First Registration Year:2016-06Manufacture Year:2016-06 |                                                             |                 | PWE 1419               |  |
|-------------------------------------------|------------------------------------|----------------------------------|---------------------------------------------------------|-------------------------------------------------------------|-----------------|------------------------|--|
| Model:<br>Grade:<br>Fuel:<br>Drive Train: | DOUBLE CAB<br>4.5<br>Diesel<br>4WD | Chassis No:<br>Engine:<br>Seats: | MR0BA3CD<br>5                                           | XXX <b>XXXXXMX</b> sion:<br>Mileage:<br>Engine<br>Capacity: | 62,700<br>2,800 | Exterior:<br>Interior: |  |
|                                           |                                    |                                  |                                                         | Color:                                                      | BLACK           |                        |  |