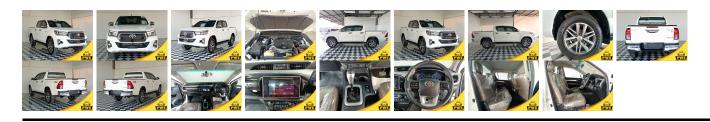

## **Vehicle Information**

| venicie il   | PWE 1418   |             |                                                         |                           |           |           |  |
|--------------|------------|-------------|---------------------------------------------------------|---------------------------|-----------|-----------|--|
| ΤΟΥΟΤΑ       |            |             | First Registration Year:2017-05Manufacture Year:2017-05 |                           |           | 1 WE 1410 |  |
| Model:       | DOUBLE CAB | Chassis No: | MR0BA3CDXX                                              | XX <b>XXXXXXXXX</b> sion: | Automatic | Exterior: |  |
| Grade:       | 4.5        | Engine:     |                                                         | Mileage:                  | 98,500    | Interior: |  |
| Fuel:        | Diesel     | Seats:      | 5                                                       | Engine                    | 2,800     |           |  |
| Drive Train: | 4WD        |             |                                                         | Capacity:                 |           |           |  |
|              |            |             |                                                         | Color:                    | WHITE     |           |  |

## Vehicle Options:

| Pwr Steering     | Pwr Wind               | Pwr Mirrors    | Center Lock  |          |
|------------------|------------------------|----------------|--------------|----------|
| Air Cond         | Reverse Camera         | Pwr Slide Door | Easy Closer  |          |
| Cruise Control   | ABS                    | Air Bag        | Fog Lamps    |          |
| HID Head Lamps   | LED Head Lamps         | Spare Key      | Remote Key   |          |
| Push Start       | Seat Heater            | Pwr Seat       | Leather Seat | \$24,300 |
| Floor Mat        | Sun Roof               | Alloy Wheels   | Grill Guard  |          |
| Rear Wiper       | Rear Spoiler           | Stereo         | Navi/TV      |          |
| Car CD           | Car MD                 | AUX            | Spare Tire   |          |
| Spare Tire Case  | Puncture Repairing Kit | Tool           | Jack         |          |
| Operators Manual | Maint. Record          |                | <u></u>      |          |