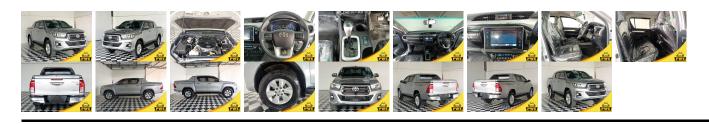

## **Vehicle Information**

| venicie 1    | niormation |             |                                                         |                                        |           |           | PWE 1445 |
|--------------|------------|-------------|---------------------------------------------------------|----------------------------------------|-----------|-----------|----------|
| ΤΟΥΟΤΑ       |            |             | First Registration Year:2018-07Manufacture Year:2018-07 |                                        |           | I WE 1443 |          |
| Model:       | DOUBLE CAB | Chassis No: | MR0BA3CDXX                                              | XXXXXXXXXXXXXXXXXXXXXXXXXXXXXXXXXXXXXX | Automatic | Exterior: |          |
| Grade:       | 4.5        | Engine:     |                                                         | Mileage:                               | 52,900    | Interior: |          |
| Fuel:        | Diesel     | Seats:      | 5                                                       | Engine                                 | 2,800     |           |          |
| Drive Train: | 4WD        |             |                                                         | Capacity:                              |           |           |          |
|              |            |             |                                                         | Color:                                 | SILVER    |           |          |