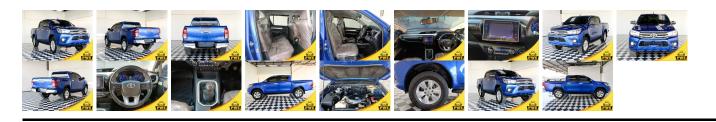

## **Vehicle Information**

| venicie i             | PWE 1407          |                        |          |                                         |                  |                    |                        |           |
|-----------------------|-------------------|------------------------|----------|-----------------------------------------|------------------|--------------------|------------------------|-----------|
| ΤΟΥΟΤΑ                |                   |                        |          | 8                                       |                  | 2018-09<br>2018-09 |                        | 1 WL 1407 |
| Model:<br>Grade:      | DOUBLE CAB<br>4.5 | Chassis No:<br>Engine: | MR0BA3CE | DXXX <b>XXXXXXXXX</b> sion:<br>Mileage: | Manual<br>22,500 |                    | Exterior:<br>Interior: |           |
| Fuel:<br>Drive Train: | Diesel<br>4WD     | Seats:                 | 5        | Engine<br>Capacity:                     | 2,800            |                    |                        |           |
|                       |                   |                        |          | Color:                                  | BLUE             |                    |                        |           |

## Vehicle Options:

| Pwr Steering     | Pwr Wind               | Pwr Mirrors    | Center Lock  |          |
|------------------|------------------------|----------------|--------------|----------|
| Air Cond         | Reverse Camera         | Pwr Slide Door | Easy Closer  |          |
| Cruise Control   | ABS                    | Air Bag        | Fog Lamps    |          |
| HID Head Lamps   | LED Head Lamps         | Spare Key      | Remote Key   |          |
| Push Start       | Seat Heater            | Pwr Seat       | Leather Seat | \$20,900 |
| Floor Mat        | Sun Roof               | Alloy Wheels   | Grill Guard  |          |
| Rear Wiper       | Rear Spoiler           | Stereo         | Navi/TV      |          |
| Car CD           | Car MD                 | AUX            | Spare Tire   |          |
| Spare Tire Case  | Puncture Repairing Kit | Tool           | Jack         |          |
| Operators Manual | Maint. Record          |                |              |          |