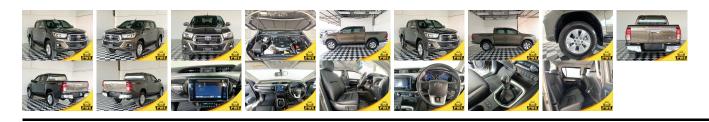

## **Vehicle Information**

| v emere 1             | PWE 1414      |             |          |                                               |        |           |  |
|-----------------------|---------------|-------------|----------|-----------------------------------------------|--------|-----------|--|
| ΤΟΥΟΤΑ                |               |             |          | First Registration Year:<br>Manufacture Year: |        | 09<br>09  |  |
| Model:                | DOUBLE CAB    | Chassis No: | MR0BA3CE | XXXXIXXXXXXXXXXXXXXXXXXXXXXXXXXXXXXXXX        | Manual | Exterior: |  |
| Grade:                | 4.5           | Engine:     |          | Mileage:                                      | 59,500 | Interior: |  |
| Fuel:<br>Drive Train: | Diesel<br>4WD | Seats:      | 5        | Engine<br>Capacity:                           | 2,800  |           |  |
| 21110 114111          |               |             |          | Color:                                        | BRONZE |           |  |

## Vehicle Options:

| Pwr Steering     | Pwr Wind               | Pwr Mirrors    | Center Lock  |          |
|------------------|------------------------|----------------|--------------|----------|
| Air Cond         | Reverse Camera         | Pwr Slide Door | Easy Closer  |          |
| Cruise Control   | ABS                    | Air Bag        | Fog Lamps    |          |
| HID Head Lamps   | LED Head Lamps         | Spare Key      | Remote Key   |          |
| Push Start       | Seat Heater            | Pwr Seat       | Leather Seat | \$23,500 |
| Floor Mat        | Sun Roof               | Alloy Wheels   | Grill Guard  |          |
| Rear Wiper       | Rear Spoiler           | Stereo         | Navi/TV      |          |
| Car CD           | Car MD                 | AUX            | Spare Tire   |          |
| Spare Tire Case  | Puncture Repairing Kit | Tool           | Jack         |          |
| Operators Manual | Maint. Record          |                |              |          |