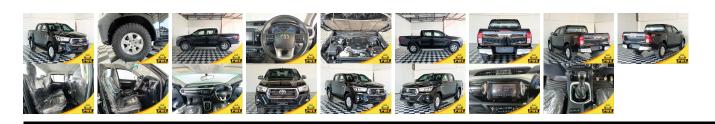

## **Vehicle Information**

| venicie 1    | PWE 1415   |             |                                                         |                             |        |           |  |
|--------------|------------|-------------|---------------------------------------------------------|-----------------------------|--------|-----------|--|
| ΤΟΥΟΤΑ       |            |             | First Registration Year:2018-10Manufacture Year:2018-10 |                             |        |           |  |
| Model:       | DOUBLE CAB | Chassis No: | MR0BA3CDX                                               | XXX <b>XXXXXXXXX</b> Ssion: | Manual | Exterior: |  |
| Grade:       | 4.5        | Engine:     |                                                         | Mileage:                    | 65,000 | Interior: |  |
| Fuel:        | Diesel     | Seats:      | 5                                                       | Engine                      | 2,800  |           |  |
| Drive Train: | 4WD        |             |                                                         | Capacity:                   |        |           |  |
|              |            |             |                                                         | Color:                      | BLACK  |           |  |

## Vehicle Options:

| Pwr Steering     | Pwr Wind               | Pwr Mirrors    | Center Lock  |          |
|------------------|------------------------|----------------|--------------|----------|
| Air Cond         | Reverse Camera         | Pwr Slide Door | Easy Closer  |          |
| Cruise Control   | ABS                    | Air Bag        | Fog Lamps    |          |
| HID Head Lamps   | LED Head Lamps         | Spare Key      | Remote Key   |          |
| Push Start       | Seat Heater            | Pwr Seat       | Leather Seat | \$23,500 |
| Floor Mat        | Sun Roof               | Alloy Wheels   | Grill Guard  |          |
| Rear Wiper       | Rear Spoiler           | Stereo         | Navi/TV      |          |
| Car CD           | Car MD                 | AUX            | Spare Tire   |          |
| Spare Tire Case  | Puncture Repairing Kit | Tool           | Jack         |          |
| Operators Manual | Maint. Record          |                | ""           |          |