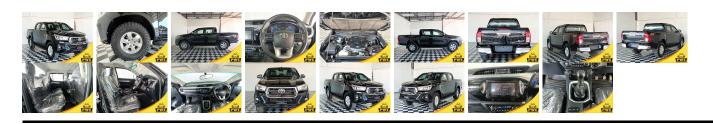

## **Vehicle Information**

| venicie 1    | PWE 1453   |             |                                                         |                            |          |           |           |
|--------------|------------|-------------|---------------------------------------------------------|----------------------------|----------|-----------|-----------|
| ΤΟΥΟΤΑ       |            |             | First Registration Year:2018-10Manufacture Year:2018-10 |                            |          |           | 1 WL 1433 |
| Model:       | DOUBLE CAB | Chassis No: | MR0BA3CD2                                               | XXX <b>XXXXXXXXXX</b> sion | : Manual | Exterior: |           |
| Grade:       | 4.5        | Engine:     |                                                         | Mileage:                   | 65,000   | Interior: |           |
| Fuel:        | Diesel     | Seats:      | 5                                                       | Engine                     | 2,800    |           |           |
| Drive Train: | 4WD        |             |                                                         | Capacity:                  |          |           |           |
|              |            |             |                                                         | Color:                     | BLACK    |           |           |

## Vehicle Options:

| Pwr Steering     | Pwr Wind               | Pwr Mirrors    | Center Lock  |          |
|------------------|------------------------|----------------|--------------|----------|
| Air Cond         | Reverse Camera         | Pwr Slide Door | Easy Closer  |          |
| Cruise Control   | ABS                    | Air Bag        | Fog Lamps    |          |
| HID Head Lamps   | LED Head Lamps         | Spare Key      | Remote Key   |          |
| Push Start       | Seat Heater            | Pwr Seat       | Leather Seat | \$23,500 |
| Floor Mat        | Sun Roof               | Alloy Wheels   | Grill Guard  |          |
| Rear Wiper       | Rear Spoiler           | Stereo         | Navi/TV      |          |
| Car CD           | Car MD                 | AUX            | Spare Tire   |          |
| Spare Tire Case  | Puncture Repairing Kit | Tool           | Jack         |          |
| Operators Manual | Maint. Record          |                |              |          |