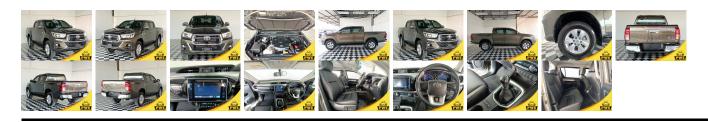

## **Vehicle Information**

| v enicie n   | PWE 1454   |             |           |                                                         |        |           |  |  |
|--------------|------------|-------------|-----------|---------------------------------------------------------|--------|-----------|--|--|
| ΤΟΥΟΤΑ       |            |             |           | First Registration Year:2018-09Manufacture Year:2018-09 |        |           |  |  |
| Model:       | DOUBLE CAB | Chassis No: | MR0BA3CDX | XXXXXXXXXXXXXXXXXXXXXXXXXXXXXXXXXXXXXX                  |        | Exterior: |  |  |
| Grade:       | 4.5        | Engine:     |           | Mileage:                                                | 59,500 | Interior: |  |  |
| Fuel:        | Diesel     | Seats:      | 5         | Engine                                                  | 2,800  |           |  |  |
| Drive Train: | 4WD        |             |           | Capacity:                                               |        |           |  |  |
|              |            |             |           | Color:                                                  | BRONZE |           |  |  |

## Vehicle Options:

| Pwr Steering     | Pwr Wind               | Pwr Mirrors    | Center Lock  |          |
|------------------|------------------------|----------------|--------------|----------|
| Air Cond         | Reverse Camera         | Pwr Slide Door | Easy Closer  |          |
| Cruise Control   | ABS                    | Air Bag        | Fog Lamps    |          |
| HID Head Lamps   | LED Head Lamps         | Spare Key      | Remote Key   |          |
| Push Start       | Seat Heater            | Pwr Seat       | Leather Seat | \$23,500 |
| Floor Mat        | Sun Roof               | Alloy Wheels   | Grill Guard  |          |
| Rear Wiper       | Rear Spoiler           | Stereo         | Navi/TV      |          |
| Car CD           | Car MD                 | AUX            | Spare Tire   |          |
| Spare Tire Case  | Puncture Repairing Kit | Tool           | Jack         |          |
| Operators Manual | Maint. Record          |                | <u>~</u>     |          |