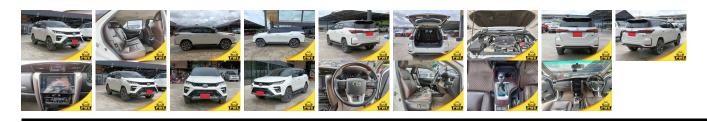

## **Vehicle Information**

| v chiele 1          | PWE 1397 |             |           |                                                   |           |           |  |  |
|---------------------|----------|-------------|-----------|---------------------------------------------------|-----------|-----------|--|--|
| ΤΟΥΟΤΑ              |          |             |           | First Registration Year:2015Manufacture Year:2015 |           |           |  |  |
| Model:              | FORTUNER | Chassis No: | MR0GB3GS2 | XXXXIXXXXXXXXXXXXXXXXXXXXXXXXXXXXXXXXX            | Automatic | Exterior: |  |  |
| Grade:              | 4.5      | Engine:     |           | Mileage:                                          | 81,200    | Interior: |  |  |
| Fuel:               | Diesel   | Seats:      | 7         | 0                                                 | 2,400     |           |  |  |
| <b>Drive Train:</b> | 2WD      |             |           | Capacity:                                         |           |           |  |  |
|                     |          |             |           | Color:                                            | WHITE     |           |  |  |

## Vehicle Options:

| Pwr Steering     | Pwr Wind               | Pwr Mirrors    | Center Lock  |          |
|------------------|------------------------|----------------|--------------|----------|
| Air Cond         | Reverse Camera         | Pwr Slide Door | Easy Closer  |          |
| Cruise Control   | ABS                    | Air Bag        | Fog Lamps    |          |
| HID Head Lamps   | LED Head Lamps         | Spare Key      | Remote Key   |          |
| Push Start       | Seat Heater            | Pwr Seat       | Leather Seat | \$27,800 |
| Floor Mat        | Sun Roof               | Alloy Wheels   | Grill Guard  |          |
| Rear Wiper       | Rear Spoiler           | Stereo         | Navi/TV      |          |
| Car CD           | Car MD                 | AUX            | Spare Tire   |          |
| Spare Tire Case  | Puncture Repairing Kit | Tool           | Jack         |          |
| Operators Manual | Maint. Record          |                |              |          |