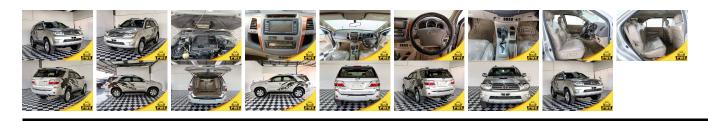

## **Vehicle Information**

| ,            |          |             |          |                                     |           |           | PWE 1509  |
|--------------|----------|-------------|----------|-------------------------------------|-----------|-----------|-----------|
| ΤΟΥΟΤΑ       |          |             |          | First Registration Manufacture Year |           |           | 1 WE 1507 |
| Model:       | FORTUNER | Chassis No: | MR0YZ59G | XXXX <b>Fransini</b> ssion:         | Automatic | Exterior: |           |
| Grade:       | 4.5      | Engine:     |          | Mileage:                            | 76,000    | Interior: |           |
| Fuel:        | Diesel   | Seats:      | 7        | Engine                              | 30,000    |           |           |
| Drive Train: | 4WD      |             |          | Capacity:                           |           |           |           |
|              |          |             |          | Color:                              | SILVER    |           |           |

## Vehicle Options:

| Pwr Steering     | Pwr Wind               | Pwr Mirrors    | Center Lock  |          |
|------------------|------------------------|----------------|--------------|----------|
| Air Cond         | Reverse Camera         | Pwr Slide Door | Easy Closer  |          |
| Cruise Control   | ABS                    | Air Bag        | Fog Lamps    |          |
| HID Head Lamps   | LED Head Lamps         | Spare Key      | Remote Key   |          |
| Push Start       | Seat Heater            | Pwr Seat       | Leather Seat | \$14,900 |
| Floor Mat        | Sun Roof               | Alloy Wheels   | Grill Guard  |          |
| Rear Wiper       | Rear Spoiler           | Stereo         | Navi/TV      |          |
| Car CD           | Car MD                 | AUX            | Spare Tire   |          |
| Spare Tire Case  | Puncture Repairing Kit | Tool           | Jack         |          |
| Operators Manual | Maint. Record          |                |              |          |