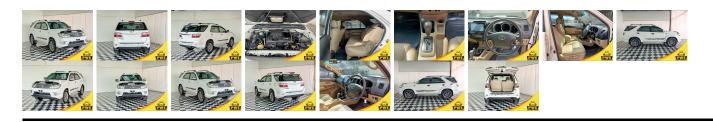

## **Vehicle Information**

| v enicle 1                                | PWE 1508                         |                                  |                |                                                                |                 |                        |           |
|-------------------------------------------|----------------------------------|----------------------------------|----------------|----------------------------------------------------------------|-----------------|------------------------|-----------|
| ΤΟΥΟΤΑ                                    |                                  |                                  |                | First Registration Year:2010-02Manufacture Year:2010-02        |                 |                        | 1 WL 1500 |
| Model:<br>Grade:<br>Fuel:<br>Drive Train: | FORTUNER<br>4.5<br>Diesel<br>4WD | Chassis No:<br>Engine:<br>Seats: | MR0YZ59GX<br>7 | XXX <b>KixiXXiii</b> ssion:<br>Mileage:<br>Engine<br>Capacity: | 62,500<br>3,000 | Exterior:<br>Interior: |           |
|                                           |                                  |                                  |                | Color:                                                         | WHITE           |                        |           |