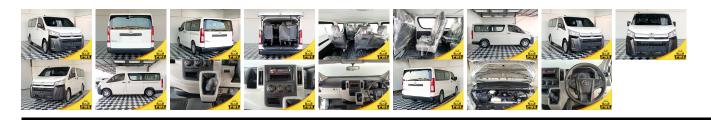

## **Vehicle Information**

| venicie I             | PWE 1456      |                   |                                                         |                               |                  |   |                        |  |
|-----------------------|---------------|-------------------|---------------------------------------------------------|-------------------------------|------------------|---|------------------------|--|
| ΤΟΥΟΤΑ                |               |                   | First Registration Year:2020-12Manufacture Year:2020-12 |                               |                  |   | 1 WE 1430              |  |
| Model:<br>Grade:      | HIACE<br>4.5  | Chassis No:       | TOYOTA HIACE<br>2WD MT                                  | Transmission:<br>Mileage:     | Manual<br>21,000 |   | Exterior:<br>Interior: |  |
| Fuel:<br>Drive Train: | Diesel<br>2WD | Engine:<br>Seats: | 12                                                      | Engine<br>Capacity:<br>Color: | 2,800<br>WHITE   | E | interior.              |  |

## Vehicle Options:

| Pwr Steering     | Pwr Wind               | Pwr Mirrors    | Center Lock  |          |
|------------------|------------------------|----------------|--------------|----------|
| Air Cond         | Reverse Camera         | Pwr Slide Door | Easy Closer  |          |
| Cruise Control   | ABS                    | Air Bag        | Fog Lamps    |          |
| HID Head Lamps   | LED Head Lamps         | Spare Key      | Remote Key   |          |
| Push Start       | Seat Heater            | Pwr Seat       | Leather Seat | \$25,500 |
| Floor Mat        | Sun Roof               | Alloy Wheels   | Grill Guard  |          |
| Rear Wiper       | Rear Spoiler           | Stereo         | Navi/TV      |          |
| Car CD           | Car MD                 | AUX            | Spare Tire   |          |
| Spare Tire Case  | Puncture Repairing Kit | Tool           | Jack         |          |
| Operators Manual | Maint. Record          |                |              |          |