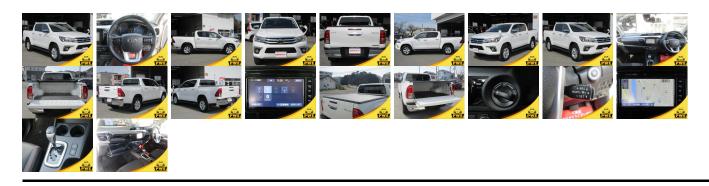

## **Vehicle Information**

| v enicie 1      | PWE 1228      |             |                        |                                                         |                 |           |           |
|-----------------|---------------|-------------|------------------------|---------------------------------------------------------|-----------------|-----------|-----------|
| ΤΟΥΟΤΑ          |               |             |                        | First Registration Year:2016-02Manufacture Year:2016-02 |                 |           | I WL 1220 |
| Model:          | HILUX         | Chassis No: | GUN125-<br>954***      | Transmission:                                           |                 | Exterior: |           |
| Grade:<br>Fuel: | 4.5<br>Diesel | Engine:     | <i>)),,,,,,,,,,,,,</i> | Mileage:                                                | 35,000<br>2,400 | Interior: |           |
| Drive Train:    | 4WD           | Seats:      | 5                      | Engine<br>Capacity:                                     | 2,400           |           |           |
|                 |               |             |                        | Color:                                                  | PEARL           |           |           |

## Vehicle Options:

| Pwr Steering     | Pwr Wind               | Pwr Mirrors    | Center Lock  |          |
|------------------|------------------------|----------------|--------------|----------|
| Air Cond         | Reverse Camera         | Pwr Slide Door | Easy Closer  |          |
| Cruise Control   | ABS                    | Air Bag        | Fog Lamps    |          |
| HID Head Lamps   | LED Head Lamps         | Spare Key      | Remote Key   |          |
| Push Start       | Seat Heater            | Pwr Seat       | Leather Seat | \$19,900 |
| Floor Mat        | Sun Roof               | Alloy Wheels   | Grill Guard  |          |
| Rear Wiper       | Rear Spoiler           | Stereo         | Navi/TV      |          |
| Car CD           | Car MD                 | AUX            | Spare Tire   |          |
| Spare Tire Case  | Puncture Repairing Kit | Tool           | Jack         |          |
| Operators Manual | Maint. Record          |                | n            |          |