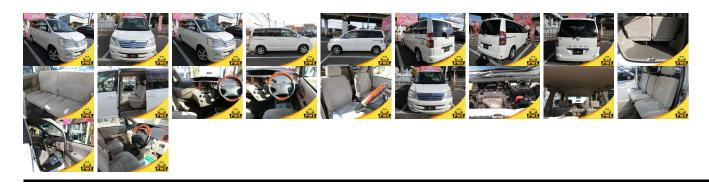

## **Vehicle Information**

| v enicie n   |        |             |                    |                                                 |           |           |          |  |  |
|--------------|--------|-------------|--------------------|-------------------------------------------------|-----------|-----------|----------|--|--|
| ΤΟΥΟΤΑ       | ΓΟΥΟΤΑ |             |                    | First Registration Year:200Manufacture Year:200 |           |           | PWE 1022 |  |  |
| Model:       | NOAH   | Chassis No: | AZR60G-<br>011**** | Transmission:                                   | Automatic | Exterior: |          |  |  |
| Grade:       | 4.5    |             |                    | Mileage:                                        | 55,999    | Interior: |          |  |  |
| Fuel:        | Petrol | Engine:     |                    | Engine                                          | 2,000     |           |          |  |  |
| Drive Train: | 2WD    | Seats:      | 8                  | Capacity:                                       |           |           |          |  |  |
|              |        |             |                    | Color:                                          | WHITE     |           |          |  |  |
|              |        |             |                    |                                                 |           |           |          |  |  |

## Vehicle Options:

| Pwr Steering     | Pwr Wind               | Pwr Mirrors    | Center Lock  |         |
|------------------|------------------------|----------------|--------------|---------|
| Air Cond         | Reverse Camera         | Pwr Slide Door | Easy Closer  |         |
| Cruise Control   | ABS                    | Air Bag        | Fog Lamps    |         |
| HID Head Lamps   | LED Head Lamps         | Spare Key      | Remote Key   |         |
| Push Start       | Seat Heater            | Pwr Seat       | Leather Seat | \$2,900 |
| Floor Mat        | Sun Roof               | Alloy Wheels   | Grill Guard  |         |
| Rear Wiper       | Rear Spoiler           | Stereo         | Navi/TV      |         |
| Car CD           | Car MD                 | AUX            | Spare Tire   |         |
| Spare Tire Case  | Puncture Repairing Kit | Tool           | Jack         |         |
| Operators Manual | Maint. Record          |                |              |         |