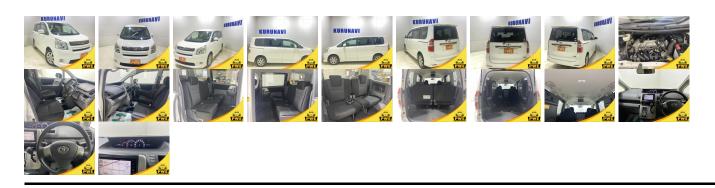

## **Vehicle Information**

| venicie      | PWE 1020 |             |         |                                                         |                         |           |           |
|--------------|----------|-------------|---------|---------------------------------------------------------|-------------------------|-----------|-----------|
| ΤΟΥΟΤΑ       |          |             |         | First Registration Year:2007-07Manufacture Year:2007-07 |                         |           | 1 WE 1020 |
| Model:       | NOAH SI  | Chassis No: | ZRR70W- | Transmission:                                           | Transmission: Automatic |           |           |
| Grade:       | 4.5      |             | 004**** | Mileage:                                                | 60,943                  | Interior: |           |
| Fuel:        | Petrol   | Engine:     |         | Engine                                                  | 2,000                   |           |           |
| Drive Train: |          | Seats:      | 8       | Capacity:                                               |                         |           |           |
|              |          |             |         | Color:                                                  | WHITE                   |           |           |

## Vehicle Options:

| Pwr Steering     | Pwr Wind               | Pwr Mirrors    | Center Lock  |         |
|------------------|------------------------|----------------|--------------|---------|
| Air Cond         | Reverse Camera         | Pwr Slide Door | Easy Closer  |         |
| Cruise Control   | ABS                    | Air Bag        | Fog Lamps    |         |
| HID Head Lamps   | LED Head Lamps         | Spare Key      | Remote Key   |         |
| Push Start       | Seat Heater            | Pwr Seat       | Leather Seat | \$3,500 |
| Floor Mat        | Sun Roof               | Alloy Wheels   | Grill Guard  |         |
| Rear Wiper       | Rear Spoiler           | Stereo         | Navi/TV      |         |
| Car CD           | Car MD                 | AUX            | Spare Tire   |         |
| Spare Tire Case  | Puncture Repairing Kit | Tool           | Jack         |         |
| Operators Manual | Maint. Record          |                | n            |         |