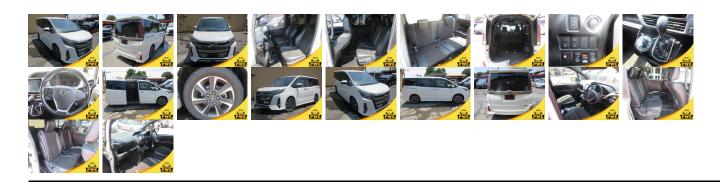

## **Vehicle Information**

| venicie I    | PWE 1261 |             |                                                         |               |             |           |           |
|--------------|----------|-------------|---------------------------------------------------------|---------------|-------------|-----------|-----------|
| ΤΟΥΟΤΑ       |          |             | First Registration Year:2017-12Manufacture Year:2017-12 |               |             |           | 1 WE 1201 |
| Model:       | NOAH SI  | Chassis No: | ZRR80-040****                                           | Transmission: | Automatic   | Exterior: |           |
| Grade:       | 4.5      | Engine:     |                                                         | Mileage:      | 98,693      | Interior: |           |
| Fuel:        | Petrol   | Seats:      | 7                                                       | Engine        | 2,000       |           |           |
| Drive Train: | 2WD      |             |                                                         | Capacity:     |             |           |           |
|              |          |             |                                                         | Color:        | PEARL WHITE |           |           |

## Vehicle Options:

| Pwr Steering     | Pwr Wind               | Pwr Mirrors    | Center Lock  |         |
|------------------|------------------------|----------------|--------------|---------|
| Air Cond         | Reverse Camera         | Pwr Slide Door | Easy Closer  |         |
| Cruise Control   | ABS                    | Air Bag        | Fog Lamps    |         |
| HID Head Lamps   | LED Head Lamps         | Spare Key      | Remote Key   |         |
| Push Start       | Seat Heater            | Pwr Seat       | Leather Seat | \$7,900 |
| Floor Mat        | Sun Roof               | Alloy Wheels   | Grill Guard  |         |
| Rear Wiper       | Rear Spoiler           | Stereo         | Navi/TV      |         |
| Car CD           | Car MD                 | AUX            | Spare Tire   |         |
| Spare Tire Case  | Puncture Repairing Kit | Tool           | Jack         |         |
| Operators Manual | Maint. Record          |                | n            |         |