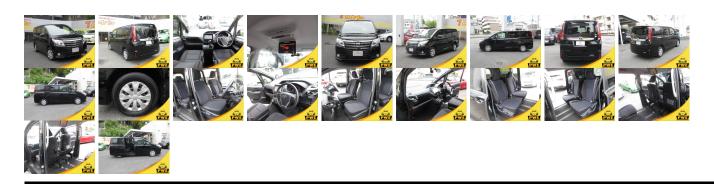

## Vehicle Information

| venicie     | PWE 1038 |             |               |               |                         |           |           |
|-------------|----------|-------------|---------------|---------------|-------------------------|-----------|-----------|
| ΤΟΥΟΤΑ      |          |             | 8             |               | ear: 2014-04<br>2014-04 |           | 1 WL 1056 |
| Model:      | NOAH X   | Chassis No: | ZRR80-009**** | Transmission: | Automatic               | Exterior: |           |
| Grade:      | 4.5      | Engine:     |               | Mileage:      | 33,581                  | Interior: |           |
| Fuel:       | Petrol   | Seats:      | 8             | 8             | 2,000                   |           |           |
| Drive Train | :        |             |               | Capacity:     |                         |           |           |
|             |          |             |               | Color:        | BLACK                   |           |           |

## Vehicle Options:

| Pwr Steering     | Pwr Wind               | Pwr Mirrors    | Center Lock  |         |
|------------------|------------------------|----------------|--------------|---------|
| Air Cond         | Reverse Camera         | Pwr Slide Door | Easy Closer  |         |
| Cruise Control   | ABS                    | Air Bag        | Fog Lamps    |         |
| HID Head Lamps   | LED Head Lamps         | Spare Key      | Remote Key   |         |
| Push Start       | Seat Heater            | Pwr Seat       | Leather Seat | \$7,000 |
| Floor Mat        | Sun Roof               | Alloy Wheels   | Grill Guard  |         |
| Rear Wiper       | Rear Spoiler           | Stereo         | Navi/TV      |         |
| Car CD           | Car MD                 | AUX            | Spare Tire   |         |
| Spare Tire Case  | Puncture Repairing Kit | Tool           | Jack         |         |
| Operators Manual | Maint. Record          |                |              |         |