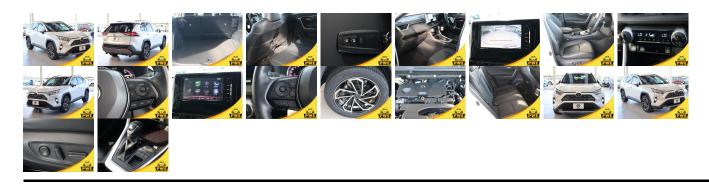

## Vehicle Options:

| Pwr Steering     | Pwr Wind               | Pwr Mirrors    | Center Lock  |          |
|------------------|------------------------|----------------|--------------|----------|
| Air Cond         | Reverse Camera         | Pwr Slide Door | Easy Closer  |          |
| Cruise Control   | ABS                    | Air Bag        | Fog Lamps    |          |
| HID Head Lamps   | LED Head Lamps         | Spare Key      | Remote Key   |          |
| Push Start       | Seat Heater            | Pwr Seat       | Leather Seat | \$12,600 |
| Floor Mat        | Sun Roof               | Alloy Wheels   | Grill Guard  |          |
| Rear Wiper       | Rear Spoiler           | Stereo         | Navi/TV      |          |
| Car CD           | Car MD                 | AUX            | Spare Tire   |          |
| Spare Tire Case  | Puncture Repairing Kit | Tool           | Jack         |          |
| Operators Manual | Maint. Record          |                | n            |          |