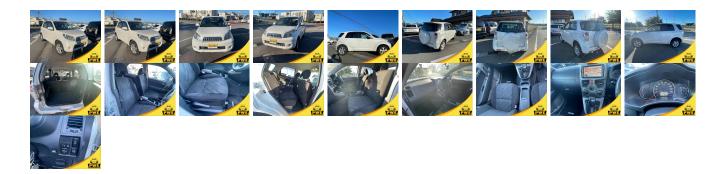

## **Vehicle Information**

| Vehicle Information |                     |                   |   |                                                         |                     |                        |  |  |  |  |  |
|---------------------|---------------------|-------------------|---|---------------------------------------------------------|---------------------|------------------------|--|--|--|--|--|
| ΤΟΥΟΤΑ              |                     |                   |   | First Registration Year:2010-01Manufacture Year:2010-01 |                     |                        |  |  |  |  |  |
| Model:              | RUSH G L<br>PACKAGE | Chassis No:       |   | Transmission:<br>Mileage:                               | Automatic<br>79,807 | Exterior:<br>Interior: |  |  |  |  |  |
| Grade:<br>Fuel:     | 4.5<br>Petrol       | Engine:<br>Seats: | 5 | Engine<br>Capacity:                                     | 1,500               |                        |  |  |  |  |  |
| Drive Train:        | 4WD                 |                   |   | Color:                                                  | PEARL WHITE         |                        |  |  |  |  |  |

## Vehicle Options:

| Pwr Steering     | Pwr Wind               | Pwr Mirrors    | Center Lock  |         |
|------------------|------------------------|----------------|--------------|---------|
| Air Cond         | Reverse Camera         | Pwr Slide Door | Easy Closer  |         |
| Cruise Control   | ABS                    | Air Bag        | Fog Lamps    |         |
| HID Head Lamps   | LED Head Lamps         | Spare Key      | Remote Key   |         |
| Push Start       | Seat Heater            | Pwr Seat       | Leather Seat | \$5,600 |
| Floor Mat        | Sun Roof               | Alloy Wheels   | Grill Guard  |         |
| Rear Wiper       | Rear Spoiler           | Stereo         | Navi/TV      |         |
| Car CD           | Car MD                 | AUX            | Spare Tire   |         |
| Spare Tire Case  | Puncture Repairing Kit | Tool           | Jack         |         |
| Operators Manual | Maint. Record          |                | л            |         |