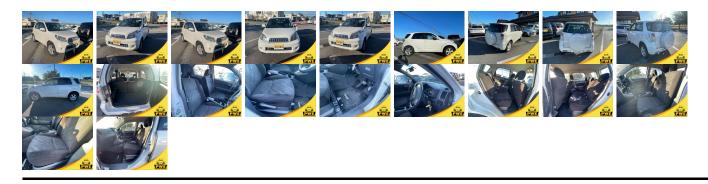

## **Vehicle Information**

| ΤΟΥΟΤΑ       |                                      |             |               | First Registration Year:2010-01Manufacture Year:2010-01 |             |           | PWE 1312 |  |
|--------------|--------------------------------------|-------------|---------------|---------------------------------------------------------|-------------|-----------|----------|--|
| Model:       | RUSH G L<br>PACKAGE<br>4.5<br>Petrol | Chassis No: | J210E-005**** | Transmission:                                           | Automatic   | Exterior: |          |  |
|              |                                      | Engine:     |               | Mileage:                                                | 79,807      | Interior: |          |  |
| Grade:       |                                      | Seats:      | 5             | <b>Engine</b> 1,500                                     | 1,500       |           |          |  |
| Fuel:        |                                      | Seats:      | 5             | Capacity:                                               |             |           |          |  |
| Drive Train: | 4WD                                  |             |               | Color:                                                  | PEARL WHITE |           |          |  |

## Vehicle Options:

| Pwr Steering     | Pwr Wind               | Pwr Mirrors    | Center Lock  |         |
|------------------|------------------------|----------------|--------------|---------|
| Air Cond         | Reverse Camera         | Pwr Slide Door | Easy Closer  |         |
| Cruise Control   | ABS                    | Air Bag        | Fog Lamps    |         |
| HID Head Lamps   | LED Head Lamps         | Spare Key      | Remote Key   |         |
| Push Start       | Seat Heater            | Pwr Seat       | Leather Seat | \$7,300 |
| Floor Mat        | Sun Roof               | Alloy Wheels   | Grill Guard  |         |
| Rear Wiper       | Rear Spoiler           | Stereo         | Navi/TV      |         |
| Car CD           | Car MD                 | AUX            | Spare Tire   |         |
| Spare Tire Case  | Puncture Repairing Kit | Tool           | Jack         |         |
| Operators Manual | Maint. Record          |                | n            |         |