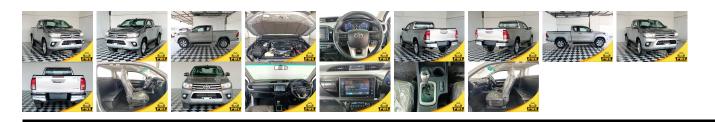

## **Vehicle Information**

| venicie 1    | PWE 1475   |             |                                                         |                  |           |           |  |
|--------------|------------|-------------|---------------------------------------------------------|------------------|-----------|-----------|--|
| ΤΟΥΟΤΑ       |            |             | First Registration Year:2016-11Manufacture Year:2016-11 |                  |           | 1 WL 1475 |  |
| Model:       | DOUBLE CAB | Chassis No: | MR0GB8DCX                                               | XXXIXXIXXISSion: | Automatic | Exterior: |  |
| Grade:       | 4.5        | Engine:     |                                                         | Mileage:         | 53,500    | Interior: |  |
| Fuel:        | Diesel     | Seats:      | 5                                                       | Engine           | 2,400     |           |  |
| Drive Train: | 2WD        |             |                                                         | Capacity:        |           |           |  |
|              |            |             |                                                         | Color:           | SILVER    |           |  |

## Vehicle Options:

| Pwr Steering     | Pwr Wind               | Pwr Mirrors    | Center Lock  |          |
|------------------|------------------------|----------------|--------------|----------|
| Air Cond         | Reverse Camera         | Pwr Slide Door | Easy Closer  |          |
| Cruise Control   | ABS                    | Air Bag        | Fog Lamps    |          |
| HID Head Lamps   | LED Head Lamps         | Spare Key      | Remote Key   |          |
| Push Start       | Seat Heater            | Pwr Seat       | Leather Seat | \$14,700 |
| Floor Mat        | Sun Roof               | Alloy Wheels   | Grill Guard  |          |
| Rear Wiper       | Rear Spoiler           | Stereo         | Navi/TV      |          |
| Car CD           | Car MD                 | AUX            | Spare Tire   |          |
| Spare Tire Case  | Puncture Repairing Kit | Tool           | Jack         |          |
| Operators Manual | Maint. Record          |                |              |          |