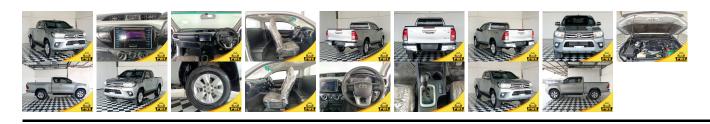

## **Vehicle Information**

|                       |               |             |           |                                          |           |           | PWE 1478 |
|-----------------------|---------------|-------------|-----------|------------------------------------------|-----------|-----------|----------|
| ΤΟΥΟΤΑ                |               |             |           | First Registration Y<br>Manufacture Year |           |           |          |
| Model:                | DOUBLE CAB    | Chassis No: | MR0JB8DCX | XXX <b>Trans</b> ion:                    | Automatic | Exterior: |          |
| Grade:                | 4.5           | Engine:     |           | Mileage:                                 | 62,700    | Interior: |          |
| Fuel:<br>Drive Train: | Diesel<br>2WD | Seats:      | 5         | Engine<br>Capacity:                      | 2,400     |           |          |
| Dire Iram.            | 200           |             |           | Color:                                   | SILVER    |           |          |

## Vehicle Options:

| Pwr Steering     | Pwr Wind               | Pwr Mirrors    | Center Lock  |          |
|------------------|------------------------|----------------|--------------|----------|
| Air Cond         | Reverse Camera         | Pwr Slide Door | Easy Closer  |          |
| Cruise Control   | ABS                    | Air Bag        | Fog Lamps    |          |
| HID Head Lamps   | LED Head Lamps         | Spare Key      | Remote Key   |          |
| Push Start       | Seat Heater            | Pwr Seat       | Leather Seat | \$15,900 |
| Floor Mat        | Sun Roof               | Alloy Wheels   | Grill Guard  |          |
| Rear Wiper       | Rear Spoiler           | Stereo         | Navi/TV      |          |
| Car CD           | Car MD                 | AUX            | Spare Tire   |          |
| Spare Tire Case  | Puncture Repairing Kit | Tool           | Jack         |          |
| Operators Manual | Maint. Record          |                |              |          |