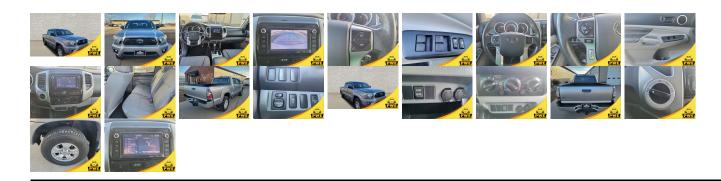

## **Vehicle Information**

| · • • • • • • • • • • | PWE 1254    |             |           |                                           |           |           |           |
|-----------------------|-------------|-------------|-----------|-------------------------------------------|-----------|-----------|-----------|
| ΤΟΥΟΤΑ                |             |             |           | First Registration Y<br>Manufacture Year: |           |           | 1 WL 1257 |
| Model:                | TACOMA BASE | Chassis No: | 5TFLU4EN1 | DX05 <b>Transmission:</b>                 | Automatic | Exterior: |           |
| Grade:                | 4.5         | Engine:     |           | Mileage:                                  | 65,400    | Interior: |           |
| Fuel:                 | Petrol      | Seats:      | 4         | Engine                                    | 4,000     |           |           |
| Drive Train:          | 4WD         |             |           | Capacity:                                 |           |           |           |
|                       |             |             |           | Color:                                    | SILVER    |           |           |

## Vehicle Options:

| Pwr Steering     | Pwr Wind               | Pwr Mirrors    | Center Lock  |          |
|------------------|------------------------|----------------|--------------|----------|
| Air Cond         | Reverse Camera         | Pwr Slide Door | Easy Closer  |          |
| Cruise Control   | ABS                    | Air Bag        | Fog Lamps    |          |
| HID Head Lamps   | LED Head Lamps         | Spare Key      | Remote Key   |          |
| Push Start       | Seat Heater            | Pwr Seat       | Leather Seat | \$15,550 |
| Floor Mat        | Sun Roof               | Alloy Wheels   | Grill Guard  |          |
| Rear Wiper       | Rear Spoiler           | Stereo         | Navi/TV      |          |
| Car CD           | Car MD                 | AUX            | Spare Tire   |          |
| Spare Tire Case  | Puncture Repairing Kit | Tool           | Jack         |          |
| Operators Manual | Maint. Record          |                |              |          |