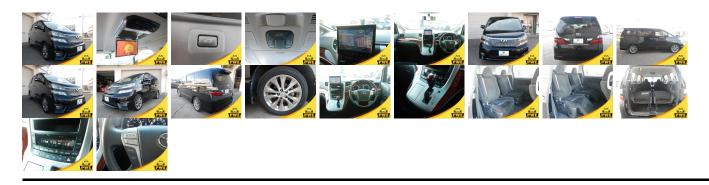

## **Vehicle Information**

|              | PWE 1262                  |             |               |                     |        |                    |           |               |
|--------------|---------------------------|-------------|---------------|---------------------|--------|--------------------|-----------|---------------|
| ΤΟΥΟΤΑ       |                           |             |               |                     |        | 2010-05<br>2010-05 |           | 1 1 1 1 2 0 2 |
| Model:       | VELLFIRE 2.4Z<br>PLATINUM | Chassis No: | ANH20-812**** | Transmission:       |        | ic                 | Exterior: |               |
|              | SELECTION II              | Engine:     |               | Mileage:            | 53,922 |                    | Interior: |               |
| Grade:       | 4.5                       | Seats:      | 7             | Engine<br>Capacity: | 2,400  |                    |           |               |
| Fuel:        | Petrol                    |             |               | Color:              | BLACK  |                    |           |               |
| Drive Train: | 2WD                       |             |               |                     |        |                    |           |               |

## Vehicle Options:

| Pwr Steering     | Pwr Wind               | Pwr Mirrors    | Center Lock  |         |
|------------------|------------------------|----------------|--------------|---------|
| Air Cond         | Reverse Camera         | Pwr Slide Door | Easy Closer  |         |
| Cruise Control   | ABS                    | Air Bag        | Fog Lamps    |         |
| HID Head Lamps   | LED Head Lamps         | Spare Key      | Remote Key   |         |
| Push Start       | Seat Heater            | Pwr Seat       | Leather Seat | \$6,300 |
| Floor Mat        | Sun Roof               | Alloy Wheels   | Grill Guard  |         |
| Rear Wiper       | Rear Spoiler           | Stereo         | Navi/TV      |         |
| Car CD           | Car MD                 | AUX            | Spare Tire   |         |
| Spare Tire Case  | Puncture Repairing Kit | Tool           | Jack         |         |
| Operators Manual | Maint. Record          | -              | "            |         |