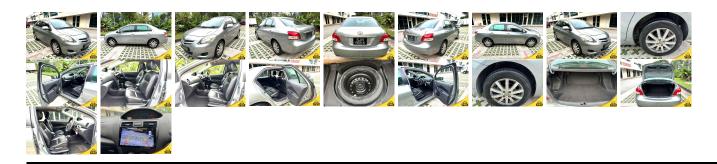

## **Vehicle Information**

|              | PWE 1558 |             |           |                           |             |           |            |  |
|--------------|----------|-------------|-----------|---------------------------|-------------|-----------|------------|--|
| ΤΟΥΟΤΑ       |          |             |           | 8                         |             | 03<br>03  | 1 112 1000 |  |
| Model:       | VIOS     | Chassis No: | MR053HY93 | )5*** <b>Fřánsmission</b> | : Automatic | Exterior: |            |  |
| Grade:       | 4.5      | Engine:     |           | Mileage:                  | 76,500      | Interior: |            |  |
| Fuel:        | Petrol   | Seats:      | 5         | Engine                    | 1,500       |           |            |  |
| Drive Train: | 2WD      |             |           | Capacity:                 |             |           |            |  |
|              |          |             |           | Color:                    | SILVER      |           |            |  |

## Vehicle Options:

| Pwr Steering     | Pwr Wind               | Pwr Mirrors    | Center Lock  |          |
|------------------|------------------------|----------------|--------------|----------|
| Air Cond         | Reverse Camera         | Pwr Slide Door | Easy Closer  |          |
| Cruise Control   | ABS                    | Air Bag        | Fog Lamps    |          |
| HID Head Lamps   | LED Head Lamps         | Spare Key      | Remote Key   |          |
| Push Start       | Seat Heater            | Pwr Seat       | Leather Seat | \$22,000 |
| Floor Mat        | Sun Roof               | Alloy Wheels   | Grill Guard  |          |
| Rear Wiper       | Rear Spoiler           | Stereo         | Navi/TV      |          |
| Car CD           | Car MD                 | AUX            | Spare Tire   |          |
| Spare Tire Case  | Puncture Repairing Kit | Tool           | Jack         |          |
| Operators Manual | Maint. Record          |                | n            |          |