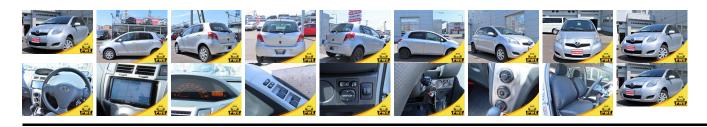

## **Vehicle Information**

|                       |               |             |       |                                           |           |           | PWE-1003 |  |
|-----------------------|---------------|-------------|-------|-------------------------------------------|-----------|-----------|----------|--|
| ΤΟΥΟΤΑ                |               |             |       | First Registration Y<br>Manufacture Year: |           |           | 1 1 1000 |  |
| Model:                | VITZ          | Chassis No: | NCP95 | Transmission:                             | Automatic | Exterior: |          |  |
| Grade:                | 4             | Engine:     |       | Mileage:                                  | 58,000    | Interior: |          |  |
| Fuel:<br>Drive Train: | Petrol<br>2wd | Seats:      | 5     | Engine<br>Capacity:                       | 1,300     |           |          |  |
| 21110 11000           | 2.00          |             |       | Color:                                    | Silver    |           |          |  |
|                       |               |             |       |                                           |           |           |          |  |

## Vehicle Options:

| Pwr Steering     | Pwr Wind               | Pwr Mirrors    | Center Lock  |         |
|------------------|------------------------|----------------|--------------|---------|
| Air Cond         | Reverse Camera         | Pwr Slide Door | Easy Closer  |         |
| Cruise Control   | ABS                    | Air Bag        | Fog Lamps    |         |
| HID Head Lamps   | LED Head Lamps         | Spare Key      | Remote Key   |         |
| Push Start       | Seat Heater            | Pwr Seat       | Leather Seat | \$1,600 |
| Floor Mat        | Sun Roof               | Alloy Wheels   | Grill Guard  |         |
| Rear Wiper       | Rear Spoiler           | Stereo         | Navi/TV      |         |
| Car CD           | Car MD                 | AUX            | Spare Tire   |         |
| Spare Tire Case  | Puncture Repairing Kit | Tool           | Jack         |         |
| Operators Manual | Maint. Record          |                |              |         |