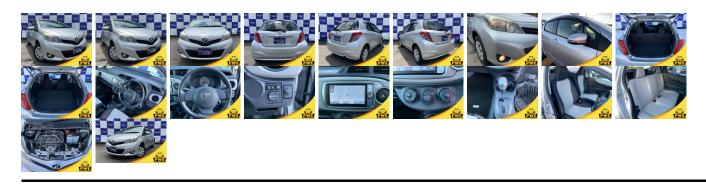

## **Vehicle Information**

| Toyota                |           |                                  |                 | First Registration Year:2011-08Manufacture Year:2011-08 |                     |                        | PWE 1002 |  |
|-----------------------|-----------|----------------------------------|-----------------|---------------------------------------------------------|---------------------|------------------------|----------|--|
| Model:<br>Grade:      | Vitz<br>4 | Chassis No:<br>Engine:<br>Seats: | NSP135-***<br>5 |                                                         | Automatic<br>40,000 | Exterior:<br>Interior: |          |  |
| Fuel:<br>Drive Train: | Petrol    |                                  |                 | Engine<br>Capacity:                                     | 1,299               |                        |          |  |
|                       |           |                                  |                 | Color:                                                  | Silver              |                        |          |  |

## Vehicle Options:

| Pwr Steering     | Pwr Wind               | Pwr Mirrors    | Center Lock  |         |
|------------------|------------------------|----------------|--------------|---------|
| Air Cond         | Reverse Camera         | Pwr Slide Door | Easy Closer  |         |
| Cruise Control   | ABS                    | Air Bag        | Fog Lamps    |         |
| HID Head Lamps   | LED Head Lamps         | Spare Key      | Remote Key   |         |
| Push Start       | Seat Heater            | Pwr Seat       | Leather Seat | \$2,000 |
| Floor Mat        | Sun Roof               | Alloy Wheels   | Grill Guard  |         |
| Rear Wiper       | Rear Spoiler           | Stereo         | Navi/TV      |         |
| Car CD           | Car MD                 | AUX            | Spare Tire   |         |
| Spare Tire Case  | Puncture Repairing Kit | Tool           | Jack         |         |
| Operators Manual | Maint. Record          |                |              |         |