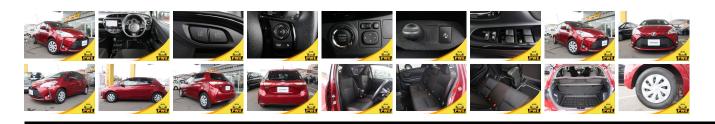

## **Vehicle Information**

|                |        | PWE 125/      |                                                         |                |                     |           |           |  |
|----------------|--------|---------------|---------------------------------------------------------|----------------|---------------------|-----------|-----------|--|
| ТОҮОТА         |        |               | First Registration Year:2020-01Manufacture Year:2020-01 |                |                     |           |           |  |
| Mode           | 1:     | VITZ F        | Chassis No:                                             | NSP130-404**** | Transmission:       | Automatic | Exterior: |  |
| Grade          | e:     | 4.5           | Engine:                                                 |                | Mileage:            | 6,272     | Interior: |  |
| Fuel:<br>Drive | Train: | Petrol<br>2WD | Seats:                                                  | 5              | Engine<br>Capacity: | 1,300     |           |  |
|                |        |               |                                                         |                | Color:              | RED       |           |  |
|                |        |               |                                                         |                |                     |           |           |  |