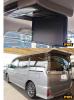

## **Vehicle Information**

2016-07 First Registration Year:

Manufacture Year: 2016-07

PWE 6198

VOXY **Model:** 

Transmission: Automatic 45,000 Mileage:

**Exterior:** 

Grade: 4 Fuel: Petrol

TOYOTA

**Engine: Seats:** 

**Chassis No:** 

Engine

2,000

**Interior:** 

**Drive Train:** 2WD Capacity:

Color: GRAY M