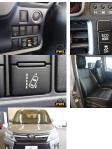

## **Vehicle Information**

2016-07 First Registration Year:

Manufacture Year: 2016-07

PWE 6198

VOXY **Model:** 

Transmission: Automatic 45,000 Mileage:

**Exterior:** 

Grade: 4 Fuel: Petrol

TOYOTA

**Engine: Seats:** 

**Chassis No:** 

Engine

2,000

**Interior:** 

**Drive Train:** 2WD Capacity:

Color: GRAY M

## **Vehicle Options:**

| Pwr Wind               | Pwr Mirrors                                                                                              | Center Lock                                                                                                                                                                     |
|------------------------|----------------------------------------------------------------------------------------------------------|---------------------------------------------------------------------------------------------------------------------------------------------------------------------------------|
| Reverse Camera         | Pwr Slide Door                                                                                           | Easy Closer                                                                                                                                                                     |
| ABS                    | Air Bag                                                                                                  | Fog Lamps                                                                                                                                                                       |
| LED Head Lamps         | Spare Key                                                                                                | Remote Key                                                                                                                                                                      |
| Seat Heater            | Pwr Seat                                                                                                 | Leather Seat                                                                                                                                                                    |
| Sun Roof               | Alloy Wheels                                                                                             | Grill Guard                                                                                                                                                                     |
| Rear Spoiler           | Stereo                                                                                                   | Navi/TV                                                                                                                                                                         |
| Car MD                 | AUX                                                                                                      | Spare Tire                                                                                                                                                                      |
| Puncture Repairing Kit | Tool                                                                                                     | Jack                                                                                                                                                                            |
| Maint. Record          |                                                                                                          |                                                                                                                                                                                 |
|                        | Reverse Camera  ABS  LED Head Lamps  Seat Heater  Sun Roof  Rear Spoiler  Car MD  Puncture Repairing Kit | Reverse Camera Pwr Slide Door  ABS Air Bag  LED Head Lamps Spare Key  Seat Heater Pwr Seat  Sun Roof Alloy Wheels  Rear Spoiler Stereo  Car MD AUX  Puncture Repairing Kit Tool |