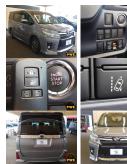

## **Vehicle Information**

2016-07 First Registration Year:

Manufacture Year: 2016-07

PWE 6198

VOXY **Model:** 

Transmission: Automatic 45,000 Mileage:

**Exterior:** 

Grade: 4 Fuel: Petrol

TOYOTA

**Engine: Seats:** 

**Chassis No:** 

Engine

2,000

**Interior:** 

**Drive Train:** 2WD Capacity:

Color: GRAY M

## **Vehicle Options:**

| Pwr Wind               | Pwr Mirrors                                                                                              | Center Lock                                                                                                                                                                     |
|------------------------|----------------------------------------------------------------------------------------------------------|---------------------------------------------------------------------------------------------------------------------------------------------------------------------------------|
| Reverse Camera         | Pwr Slide Door                                                                                           | Easy Closer                                                                                                                                                                     |
| ABS                    | Air Bag                                                                                                  | Fog Lamps                                                                                                                                                                       |
| LED Head Lamps         | Spare Key                                                                                                | Remote Key                                                                                                                                                                      |
| Seat Heater            | Pwr Seat                                                                                                 | Leather Seat                                                                                                                                                                    |
| Sun Roof               | Alloy Wheels                                                                                             | Grill Guard                                                                                                                                                                     |
| Rear Spoiler           | Stereo                                                                                                   | Navi/TV                                                                                                                                                                         |
| Car MD                 | AUX                                                                                                      | Spare Tire                                                                                                                                                                      |
| Puncture Repairing Kit | Tool                                                                                                     | Jack                                                                                                                                                                            |
| Maint. Record          |                                                                                                          |                                                                                                                                                                                 |
|                        | Reverse Camera  ABS  LED Head Lamps  Seat Heater  Sun Roof  Rear Spoiler  Car MD  Puncture Repairing Kit | Reverse Camera Pwr Slide Door  ABS Air Bag  LED Head Lamps Spare Key  Seat Heater Pwr Seat  Sun Roof Alloy Wheels  Rear Spoiler Stereo  Car MD AUX  Puncture Repairing Kit Tool |