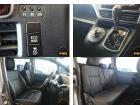

## **Vehicle Information**

2016-07 First Registration Year:

Manufacture Year: 2016-07

PWE 6198

VOXY **Model:** 

Transmission: Automatic 45,000 Mileage:

**Exterior:** 

Grade: 4 Fuel: Petrol

TOYOTA

**Engine: Seats:** 

**Chassis No:** 

Engine

2,000

**Interior:** 

**Drive Train:** 2WD Capacity:

Color: GRAY M

## **Vehicle Options:**

| Pwr Wind               | Pwr Mirrors                                                                                              | Center Lock                                                                                                                                                                     |
|------------------------|----------------------------------------------------------------------------------------------------------|---------------------------------------------------------------------------------------------------------------------------------------------------------------------------------|
| Reverse Camera         | Pwr Slide Door                                                                                           | Easy Closer                                                                                                                                                                     |
| ABS                    | Air Bag                                                                                                  | Fog Lamps                                                                                                                                                                       |
| LED Head Lamps         | Spare Key                                                                                                | Remote Key                                                                                                                                                                      |
| Seat Heater            | Pwr Seat                                                                                                 | Leather Seat                                                                                                                                                                    |
| Sun Roof               | Alloy Wheels                                                                                             | Grill Guard                                                                                                                                                                     |
| Rear Spoiler           | Stereo                                                                                                   | Navi/TV                                                                                                                                                                         |
| Car MD                 | AUX                                                                                                      | Spare Tire                                                                                                                                                                      |
| Puncture Repairing Kit | Tool                                                                                                     | Jack                                                                                                                                                                            |
| Maint. Record          |                                                                                                          |                                                                                                                                                                                 |
|                        | Reverse Camera  ABS  LED Head Lamps  Seat Heater  Sun Roof  Rear Spoiler  Car MD  Puncture Repairing Kit | Reverse Camera Pwr Slide Door  ABS Air Bag  LED Head Lamps Spare Key  Seat Heater Pwr Seat  Sun Roof Alloy Wheels  Rear Spoiler Stereo  Car MD AUX  Puncture Repairing Kit Tool |