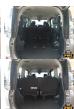

## **Vehicle Information**

2016-07 First Registration Year:

Manufacture Year: 2016-07

PWE 6198

VOXY **Model:** 

Transmission: Automatic 45,000 Mileage:

**Exterior:** 

Grade: 4 Fuel: Petrol

TOYOTA

**Engine: Seats:** 

**Chassis No:** 

Engine

2,000

**Interior:** 

**Drive Train:** 2WD Capacity:

Color: GRAY M