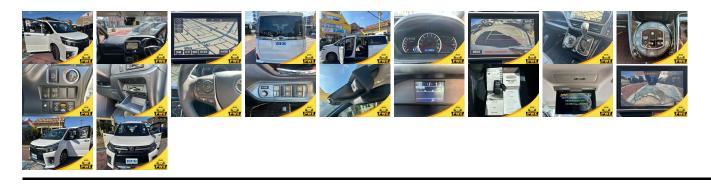

## **Vehicle Information**

| venicie i                 | PWE 1343                                |                                  |                    |                                                         |                              |                        |           |
|---------------------------|-----------------------------------------|----------------------------------|--------------------|---------------------------------------------------------|------------------------------|------------------------|-----------|
| ΤΟΥΟΤΑ                    |                                         |                                  |                    | First Registration Year:2016-11Manufacture Year:2016-11 |                              |                        | 1 WE 1343 |
| Model:<br>Grade:<br>Fuel: | VOXY ZS<br>KIRAMEKI II<br>4.5<br>Petrol | Chassis No:<br>Engine:<br>Seats: | ZRR80-029****<br>7 | Transmission:<br>Mileage:<br>Engine<br>Capacity:        | Automatic<br>67,201<br>2,000 | Exterior:<br>Interior: |           |
| Drive Train:              | 2WD                                     |                                  |                    | Color:                                                  | PEARL WHITE                  |                        |           |

## Vehicle Options:

| Pwr Steering     | Pwr Wind               | Pwr Mirrors    | Center Lock  |         |
|------------------|------------------------|----------------|--------------|---------|
| Air Cond         | Reverse Camera         | Pwr Slide Door | Easy Closer  |         |
| Cruise Control   | ABS                    | Air Bag        | Fog Lamps    |         |
| HID Head Lamps   | LED Head Lamps         | Spare Key      | Remote Key   |         |
| Push Start       | Seat Heater            | Pwr Seat       | Leather Seat | \$9,000 |
| Floor Mat        | Sun Roof               | Alloy Wheels   | Grill Guard  |         |
| Rear Wiper       | Rear Spoiler           | Stereo         | Navi/TV      |         |
| Car CD           | Car MD                 | AUX            | Spare Tire   |         |
| Spare Tire Case  | Puncture Repairing Kit | Tool           | Jack         |         |
| Operators Manual | Maint. Record          |                | n            |         |