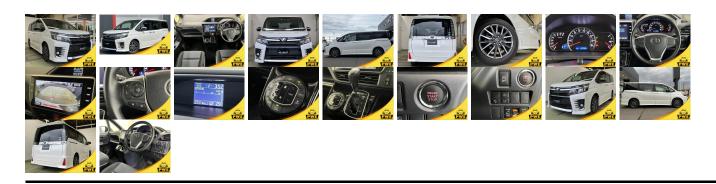

## **Vehicle Information**

|                       | PWE 1390      |             |               |                                                         |             |           |               |
|-----------------------|---------------|-------------|---------------|---------------------------------------------------------|-------------|-----------|---------------|
| ΤΟΥΟΤΑ                |               |             |               | First Registration Year:2017-01Manufacture Year:2017-01 |             |           | 1 11 2 10 5 6 |
| Model:                | VOXY          | Chassis No: | ZRR80-029**** | Transmission:                                           | Automatic   | Exterior: |               |
| Grade:                | 4.0           | Engine:     |               | Mileage:                                                | 42,932      | Interior: |               |
| Fuel:<br>Drive Train: | Petrol<br>2WD | Seats:      | 8             | Engine<br>Capacity:                                     | 2,000       |           |               |
|                       |               |             |               | Color:                                                  | PEARL WHITE |           |               |

## Vehicle Options:

| Pwr Steering     | Pwr Wind               | Pwr Mirrors    | Center Lock  |         |
|------------------|------------------------|----------------|--------------|---------|
| Air Cond         | Reverse Camera         | Pwr Slide Door | Easy Closer  |         |
| Cruise Control   | ABS                    | Air Bag        | Fog Lamps    |         |
| HID Head Lamps   | LED Head Lamps         | Spare Key      | Remote Key   |         |
| Push Start       | Seat Heater            | Pwr Seat       | Leather Seat | \$9,000 |
| Floor Mat        | Sun Roof               | Alloy Wheels   | Grill Guard  |         |
| Rear Wiper       | Rear Spoiler           | Stereo         | Navi/TV      |         |
| Car CD           | Car MD                 | AUX            | Spare Tire   |         |
| Spare Tire Case  | Puncture Repairing Kit | Tool           | Jack         |         |
| Operators Manual | Maint. Record          |                |              |         |