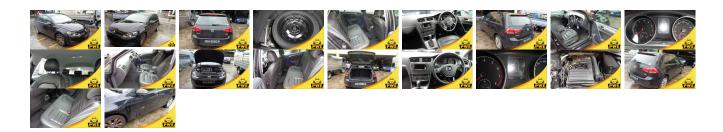

## **Vehicle Information**

|              |         |             |           |                                                         |           |           | PWE 1703  |  |
|--------------|---------|-------------|-----------|---------------------------------------------------------|-----------|-----------|-----------|--|
| VOLKSWA      | GEN     |             |           | First Registration Year:2013-09Manufacture Year:2013-09 |           |           | 1 WL 1703 |  |
| Model:       | GOLF A7 | Chassis No: | WVWZZZAUZ | EW <b>Fransm</b> ission:                                | Automatic | Exterior: |           |  |
| Grade:       | 4.5     | Engine:     |           | Mileage:                                                | 92,000    | Interior: |           |  |
| Fuel:        | Petrol  | Seats:      | 5         | Engine                                                  | 1,500     |           |           |  |
| Drive Train: | 2WD     |             |           | Capacity:                                               |           |           |           |  |
|              |         |             |           | Color:                                                  | BLACK     |           |           |  |

## Vehicle Options:

| Pwr Steering     | Pwr Wind               | Pwr Mirrors    | Center Lock  |         |
|------------------|------------------------|----------------|--------------|---------|
| Air Cond         | Reverse Camera         | Pwr Slide Door | Easy Closer  |         |
| Cruise Control   | ABS                    | Air Bag        | Fog Lamps    |         |
| HID Head Lamps   | LED Head Lamps         | Spare Key      | Remote Key   |         |
| Push Start       | Seat Heater            | Pwr Seat       | Leather Seat | \$7,500 |
| Floor Mat        | Sun Roof               | Alloy Wheels   | Grill Guard  |         |
| Rear Wiper       | Rear Spoiler           | Stereo         | Navi/TV      |         |
| Car CD           | Car MD                 | AUX            | Spare Tire   |         |
| Spare Tire Case  | Puncture Repairing Kit | Tool           | Jack         |         |
| Operators Manual | Maint. Record          |                | n            |         |