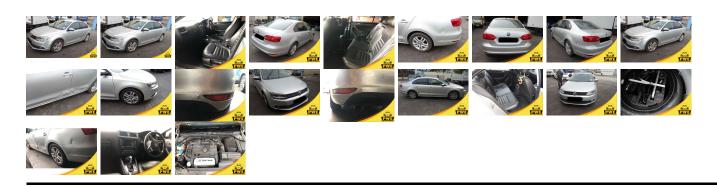

## **Vehicle Information**

| VOLKSWAGEN            |               |             | First Registration Year:2011-02Manufacture Year:2011-02 |                          |           |           |  |  |
|-----------------------|---------------|-------------|---------------------------------------------------------|--------------------------|-----------|-----------|--|--|
| Model:                | JETTA         | Chassis No: | WVWZZZ16ZCI                                             | M* <b>Frans</b> mission: | Automatic | Exterior: |  |  |
| Grade:                | 4.5           | Engine:     |                                                         | Mileage:                 | 90,000    | Interior: |  |  |
| Fuel:<br>Drive Train: | Petrol<br>2WD | Seats:      | 5                                                       | Engine<br>Capacity:      | 1,400     |           |  |  |
|                       |               |             |                                                         | Color:                   | SILVER    |           |  |  |