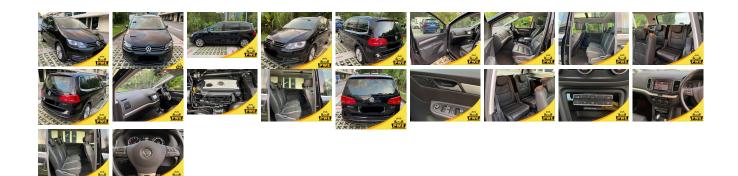

## **Vehicle Information**

| venicie I    | PWE 1706 |             |                                                         |                              |           |           |  |
|--------------|----------|-------------|---------------------------------------------------------|------------------------------|-----------|-----------|--|
| VOLKSWA      | GEN      |             | First Registration Year:2014-11Manufacture Year:2014-11 |                              |           |           |  |
| Model:       | SHARAN   | Chassis No: | WVWZZZ7NZ                                               | ZFV <b>* Fr*##s</b> mission: | Automatic | Exterior: |  |
| Grade:       | 4.5      | Engine:     |                                                         | Mileage:                     | 46,300    | Interior: |  |
| Fuel:        | Petrol   | Seats:      | 7                                                       | 0                            | 2,000     |           |  |
| Drive Train: | 2WD      |             |                                                         | Capacity:                    |           |           |  |
|              |          |             |                                                         | Color:                       | BLACK     |           |  |

## Vehicle Options:

| Pwr Steering     | Pwr Wind               | Pwr Mirrors    | Center Lock  |         |
|------------------|------------------------|----------------|--------------|---------|
| Air Cond         | Reverse Camera         | Pwr Slide Door | Easy Closer  |         |
| Cruise Control   | ABS                    | Air Bag        | Fog Lamps    |         |
| HID Head Lamps   | LED Head Lamps         | Spare Key      | Remote Key   |         |
| Push Start       | Seat Heater            | Pwr Seat       | Leather Seat | \$8,200 |
| Floor Mat        | Sun Roof               | Alloy Wheels   | Grill Guard  |         |
| Rear Wiper       | Rear Spoiler           | Stereo         | Navi/TV      |         |
| Car CD           | Car MD                 | AUX            | Spare Tire   |         |
| Spare Tire Case  | Puncture Repairing Kit | Tool           | Jack         |         |
| Operators Manual | Maint. Record          |                | "            |         |