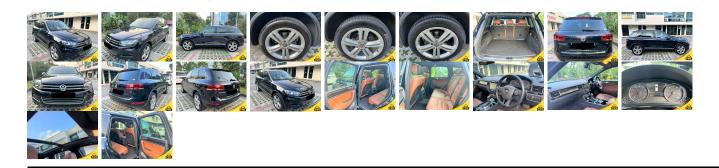

## **Vehicle Information**

|              | PWE 1701 |                   |                                               |                          |           |           |  |
|--------------|----------|-------------------|-----------------------------------------------|--------------------------|-----------|-----------|--|
| VOLKSWA      | GEN      |                   | First Registration Year:<br>Manufacture Year: |                          |           |           |  |
| Model:       | TOUAREG  | Chassis No:       | WVGZZZ7PZE                                    | D0 <b>Transmission</b> : | Automatic | Exterior: |  |
| Grade:       | 4.5      | Engine:<br>Seats: |                                               | Mileage:                 | 63,250    | Interior: |  |
| Fuel:        | Petrol   |                   | 5                                             | Engine                   | 3,600     |           |  |
| Drive Train: | 2WD      |                   |                                               | Capacity:                |           |           |  |
|              |          |                   |                                               | Color:                   | BLACK     |           |  |

## Vehicle Options:

| Pwr Steering     | Pwr Wind               | Pwr Mirrors    | Center Lock  |          |
|------------------|------------------------|----------------|--------------|----------|
| Air Cond         | Reverse Camera         | Pwr Slide Door | Easy Closer  |          |
| Cruise Control   | ABS                    | Air Bag        | Fog Lamps    |          |
| HID Head Lamps   | LED Head Lamps         | Spare Key      | Remote Key   |          |
| Push Start       | Seat Heater            | Pwr Seat       | Leather Seat | \$14,000 |
| Floor Mat        | Sun Roof               | Alloy Wheels   | Grill Guard  |          |
| Rear Wiper       | Rear Spoiler           | Stereo         | Navi/TV      |          |
| Car CD           | Car MD                 | AUX            | Spare Tire   |          |
| Spare Tire Case  | Puncture Repairing Kit | Tool           | Jack         |          |
| Operators Manual | Maint. Record          |                |              |          |