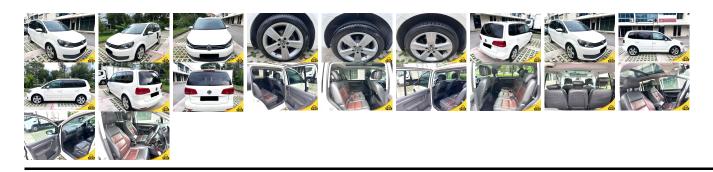

## **Vehicle Information**

| v chiele 1   | PWE 1700 |             |                                                         |                          |           |            |  |
|--------------|----------|-------------|---------------------------------------------------------|--------------------------|-----------|------------|--|
| VOLKSWA      | GEN      |             | First Registration Year:2014-01Manufacture Year:2014-01 |                          |           | 1 1 2 1700 |  |
| Model:       | TOURAN   | Chassis No: | WVGZZZ1TZE                                              | EW* <b>Fřáňšmission:</b> | Automatic | Exterior:  |  |
| Grade:       | 4.5      | Engine:     |                                                         | Mileage:                 | 58,000    | Interior:  |  |
| Fuel:        | Petrol   | Seats:      | 7                                                       | 8                        | 1,600     |            |  |
| Drive Train: | 2WD      |             |                                                         | Capacity:                |           |            |  |
|              |          |             |                                                         | Color:                   | WHITE     |            |  |